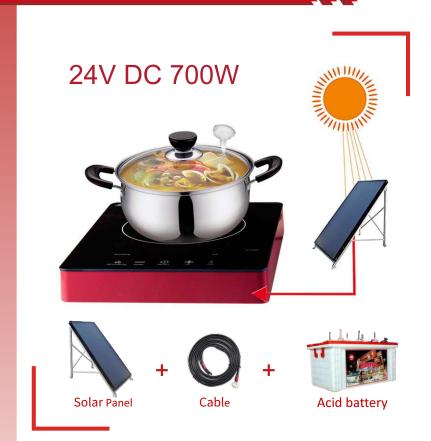

## ITEM NO.: AI-1506DC

- 1) Input 24V DC Out 700 watts,
- 2) Solar DC Induction cooker
- 3) Skin Touch Control button
- 4) Top plate 320x390mm crystal
- 5) Product Size 320\*390\*76mm
- 6) Plastic portable Housing
- 7) Intelligent cooking function
- 8) Heating Efficiency 85%
- 9) Cooking Oil Temp. 270 °C
- 10) Heating Area 250mm
- 11) 1.0 Liter water boiling Time 7 minutes
- 12) Battery or Solar grid free Energy source
- 13) Main Cable1.5Mt with Clip
- 14) Gift box Thickness (Grad)3-Ply
- 15) Outer Cartoon Thickness5-Ply