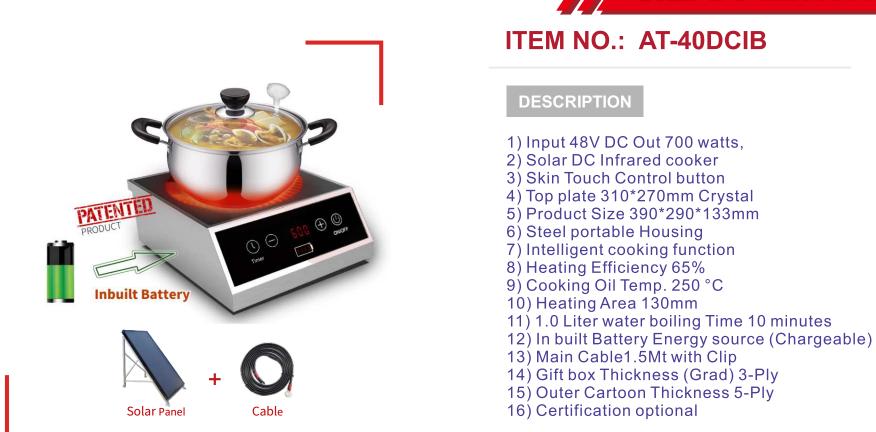

## Solar DC Infrared Cooktop

#### **ITEM NO.: AT-25DC**

- Input 48V DC Out 700 watts,
   Solar DC Infrared cooker
   Skin Touch Control button
   Top plate 285x295mm crystal
   Product Size 285x295x76mm
   Steel portable Housing
   Intelligent cooking function
   Heating Efficiency 65%
   Cooking Oil Temp. 270 °C
   Heating Area 130mm
   1.0 Liter water boiling Time 10 minutes
   Battery or Solar grid free Energy source
   Main Cable1.5Mt with Clip
- 14) Gift box Thickness (Grad)3-Ply
- 15) Outer Cartoon Thickness5-Ply