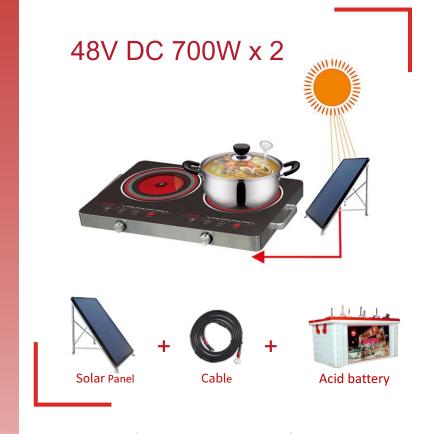

## Solar DC Infrared Cooktop

#### ITEM NO.: AT2-48DC

- 1) Input 48V DC Out 700 watts,x2 = 1400W
   2) Solar DC Infrared cooker
   3) Skin Touch & Knob Control button
   4) Top plate 590\*390mm Crystal
   5) Product Size 590\*390\*70mm
   6) Steel portable Housing
   7) Intelligent cooking function
   8) Heating Efficiency 65%
   9) Cooking Oil Temp. 250 °C
   10) Heating Area 130mm
   11) 1.0 Liter water boiling Time 10 minutes
   12) In built Battery Energy source (Chargeable)
   13) Main Cable1.5Mt with Clip
- 14) Gift box Thickness (Grad) 3-Ply
- 15) Outer Cartoon Thickness 5-Ply