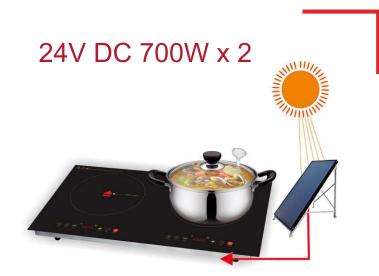

# Introduction:

Solar induction cooktop "amor" has Developed for a solution in cooking for the places where there is problem of electric city power & Gas supply. This cooktop can use free solar energy to cook dinner & lunch, Solar induction cooktop is much safer, friendly to use & having higher efficiency (85%) for cooking better then gas stove, its is easy to handle and clean. Its is available in 12 volts 400W, 24 volts 700W, 48 Volts 1200W

## ITEM NO.: AI-1506DC

- 1) Input 24V DC Out 700 watts,
- 2) Solar DC Induction cooker
- 3) Skin Touch Control button
- 4) Top plate 320x390mm crystal
- 5) Product Size 320\*390\*76mm
- 6) Plastic portable Housing
- 7) Intelligent cooking function
- 8) Heating Efficiency 85%
- 9) Cooking Oil Temp. 270 °C
- 10) Heating Area 250mm
- 11) 1.0 Liter water boiling Time 7 minutes
- 12) Battery or Solar grid free Energy source
- 13) Main Cable1.5Mt with Clip
- 14) Gift box Thickness (Grad)3-Ply
- 15) Outer Cartoon Thickness5-Ply