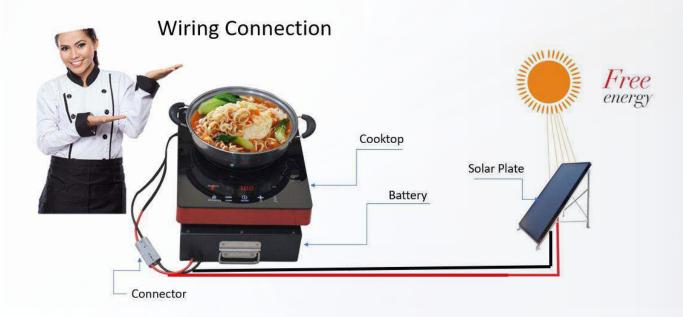

# Introduction:

Solar induction cooktop "amor" has Developed for a solution in cooking for the places where there is problem of electric city power & Gas supply. This cooktop can use free solar energy to cook dinner & lunch, Solar induction cooktop is much safer, friendly to use & having higher efficiency (85%) for cooking better then gas stove, its is easy to handle and clean. Its is available in 12 volts 400W, 24 volts 700W, 48 Volts 1200W