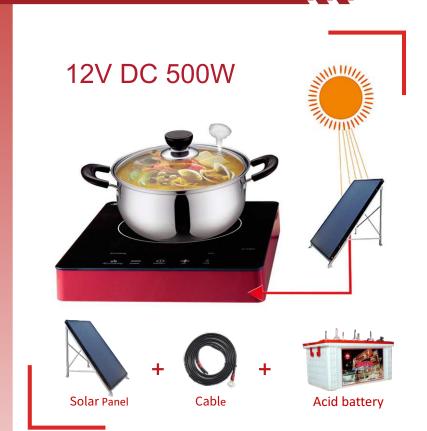

## ITEM NO.: AI-1506DC

- 1) Input 12V DC Out 500 watts,
- 2) Solar DC Induction cooker
- 3) Skin Touch Control button
- 4) Top plate 320x390mm crystal
- 5) Product Size 320\*390\*76mm
- 6) Plastic portable Housing
- 7) Intelligent cooking function
- 8) Heating Efficiency 85%
- 9) Cooking Oil Temp. 270 °C
- 10) Heating Area 250mm
- 11) 1.0 Liter water boiling Time 7 minutes
- 12) Battery or Solar grid free Energy source
- 13) Main Cable1.5Mt with Clip
- 14) Gift box Thickness (Grad)3-Ply
- 15) Outer Cartoon Thickness5-Ply