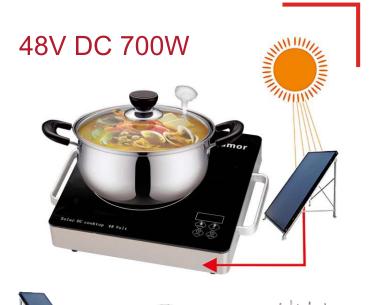

## Solar DC Infrared Cooktop

#### **ITEM NO.: AT-25DC**

- Input 48V DC Out 700 watts,
   Solar DC Infrared cooker
   Skin Touch Control button
   Top plate 285x295mm crystal
   Product Size 285x295x76mm
   Steel portable Housing
   Intelligent cooking function
   Heating Efficiency 65%
   Cooking Oil Temp. 270 °C
   Heating Area 130mm
   1.0 Liter water boiling Time 10 minutes
   Battery or Solar grid free Energy source
   Main Cable1.5Mt with Clip
- 14) Gift box Thickness (Grad)3-Ply
- 15) Outer Cartoon Thickness5-Ply