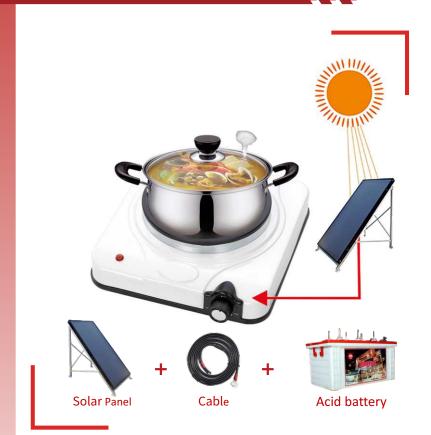

l portable Housing
   Intelligent cooking function
   Heating Efficiency 65%
   Cooking Oil Temp. 270 °C
   Heating Area 130mm
   1.0 Liter water boiling Time 10 minutes
   Battery or Solar grid free Energy source
   Main Cable1.5Mt with Clip
- 14) Gift box Thickness (Grad)3-Ply
- 15) Outer Cartoon Thickness5-Ply

| Item                                 | Cooking Hours | Battery(Volt/AH) | Solar(w) | Weight/Sets | Price/Sets  |
|--------------------------------------|---------------|------------------|----------|-------------|-------------|
| Cooktop+Battery+<br>solar Plate+Wire | 8 Hours       | 12V 100AHx4      | 300Wx2   | 80kg        | 89208/- INR |
|                                      |               |                  |          |             |             |

#### Solar DC Cooktop



#### ITEM NO.: AH-48DC

- Input 48V DC Out 700 watts,
   Solar DC Electricity cooker
   Knob Control button
   Heating plate 190mm Heater
   Product Size 300x300x76mm
   Steel portable Housing
   Manualy cooking function
   Heating Efficiency 65%
   Cooking Oil Temp. 270 °C
   Heating Area 100mm
   1.0 Liter water boiling Time 10 minutes
   Battery or Solar grid free Energy source
   Main Cable1.5Mt with Clip
   Gift box Thickness (Grad)3-Ply
- 15) Outer Cartoon Thickness5-Ply

| Item                                 | Cooking Hours | Battery(Volt/AH) | Solar(w) | Weight/Sets | CBM/Sets    |
|--------------------------------------|---------------|------------------|----------|-------------|-------------|
| Cooktop+Battery+<br>solar Plate+Wire | 8 Hours       | 12V 100AHx4      | 300Wx2