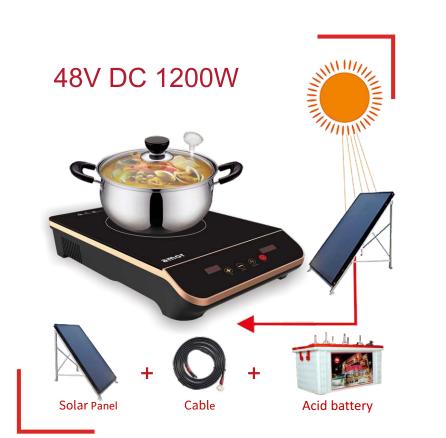

#### **ITEM NO.: AI-79DC**

- Input 48V DC Out 1200 watts,
   Solar DC Induction cooker
   Skin Touch Control button
   Top plate 295x350mm crystal
   Product Size 415x295x95mm
   Plastic portable Housing
   Intelligent cooking function
   Heating Efficiency 85%
   Cooking Oil Temp. 270 °C
   Heating Area250mm
   1.0 Liter water boiling Time 5 minutes
   Battery or Solar grid free Energy source
   Main Cable1.5Mt with Clip
   Gift box Thickness (Grad)3-Ply
- 15) Outer Cartoon Thickness5-Ply